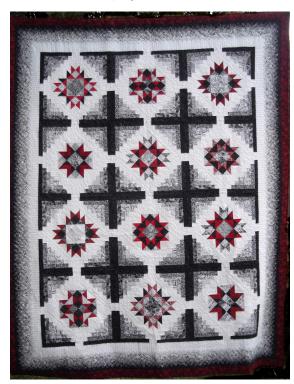

## **Opportunity Quilt**

Our black & white & red opportunity quilt was named "It's a Riddle" and made its local debut at our quilt show in Old Poway Park on July 4th, where it raised \$475. I am very happy and excited with the way it turned out, with the piecing of so many people and Linda Card's quilting, but I will not be able to show it at the September guild meeting, as I will be turning it in for the San Diego Quilt Show on Sunday! So as not to disappoint anybody, though, I will have ticket packets ready for pick-up.